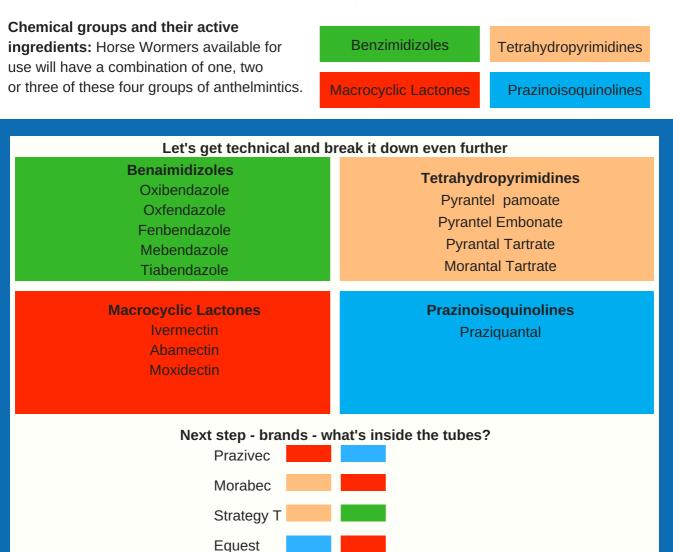

#### Types of Wormer / Active Ingredients

At this stage of the war against parasites there is little likelihood of any new anthelmintics in the near future - we work with what is available and use these products strategically.

### Prazivec - Ivermectin / Praziquantal

- Broad spectrum wormer for horses of all ages
- A concentrated dose in a small tube
- Thixotropic paste absorbed the minute it hits the tongue
- Tube size / easy trigger gun-handle
- Will treat a horse up to 600kg

## Morabec - Morantal Tartrate / Abamectin

- Broad Spectrum wormer for horses of all ages
- Easy trigger gun-handle
- Thixotropic paste absorbed the minute it hits the tongue
- Will treat a horse up to 600kg

# Strategy T - Pyrantel Embonate / Oxfendazole

Broad spectrum worming paste that is effective in treating all major worms in horses. Doses up to a 700kg horse

# Equest Plus Tape - Moxidectin / Praziquantal

Horse Wormers Direct also work closely with Zoetis to supply Equest in recognition of the importance of using Moxidectin early in the winter to deal to the encysted and larval stages of redworm. A tube of Equest will dose a 575kg horse