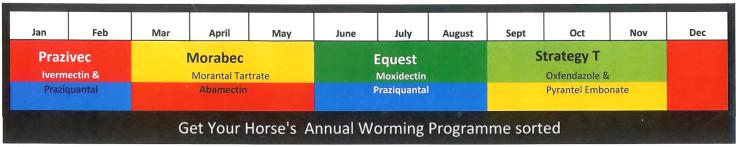

Age of the horse, a regular Faecal Egg Count testing programme and farming practices are important factors to consider when planning a strategic worming programme for your horse. An example of the programme shown below incorporates a combination of worming ingredients, rotated over a period of one year.

#### Your potential worming programme could look like this

This programme has been worked through in consultation with our veterinary team and has been used by the Horse Wormers Direct Team

Horse Wormers Direct pricing structure is based on quantities ordered. We distribute direct to farms throughout NZ and Australia. Contact Les or Janine Wallace Call or text on +64 21 488 093 or email wallace@wormersdirect.co.nz

This programme for a mature horse has been created by the Horse Wormers Direct team in consultation with their veterinary advisors.

### Prazivec - Ivermectin / Praziquantal

- Broad spectrum wormer for horses of all ages
- A concentrated dose in a small tube
- Thixotropic paste absorbed the minute it hits the tongue
- Tube size / easy trigger gun-handle
- Will treat a horse up to 600kg

## Morabec - Morantal Tartrate / Abamectin

- Broad Spectrum wormer for horses of all ages
- Easy trigger gun-handle
- Thixotropic paste absorbed the minute it hits the tongue
- Will treat a horse up to 600kg

# Strategy T - Pyrantel Embonate / Oxfendazole

Broad spectrum worming paste that is effective in treating all major worms in horses. Doses up to a 700kg horse

# Equest Plus Tape - Moxidectin / Praziquantal

Horse Wormers Direct also work closely with Zoetis to supply Equest in recognition of the importance of using Moxidectin early in the winter to deal to the encysted and larval stages of redworm. A tube of Equest will dose a 575kg horse